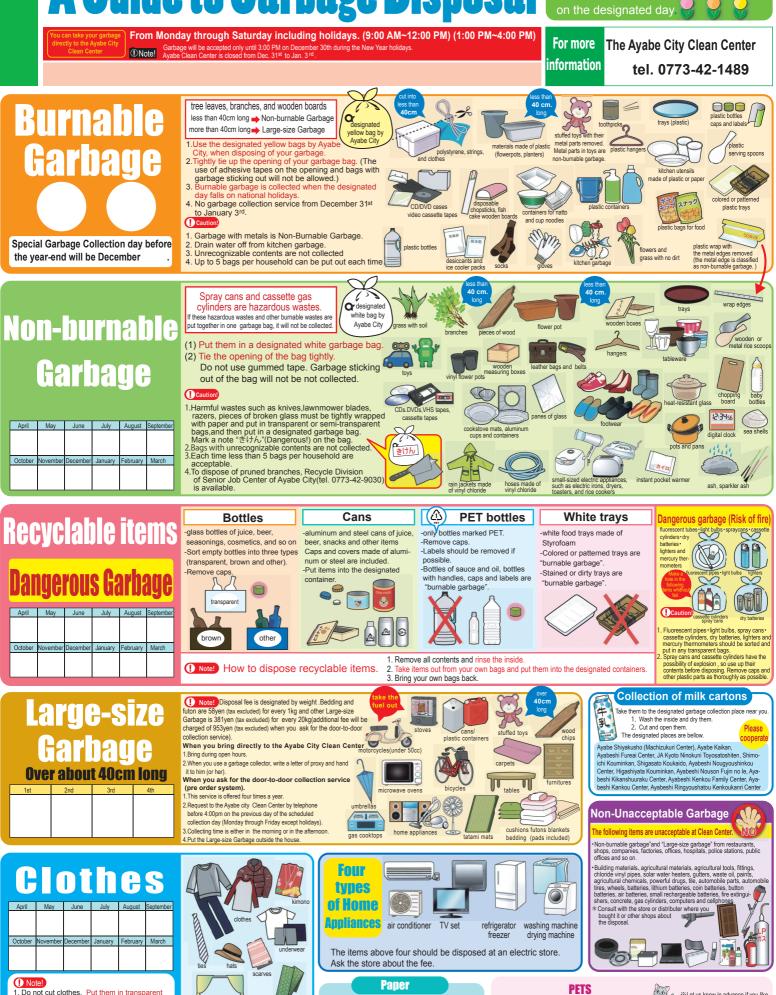

## A Cuide to Carbage Disposal

Place your garbage at the designated collection place in the area where you live from 7:00 AM to 8:00 AM on the designated day

or semi-transparent bags. Unrecognizable contents are not collected. 2. Tie the opening of the bags not to get wet and put them out to the collection place for